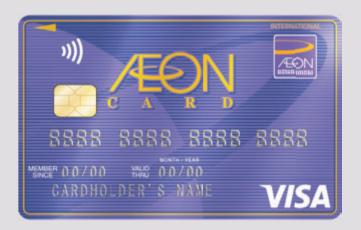

#### The front of the Card

- 1. Expiry Date
- 4. Worldwide Acceptance
- Cardholder's Name
   Credit Card Number
- 5. Logo Visa payWave, Contactless Symbol

#### 1. Expiry Date

This refers to the month and year till when your card can be used.

#### The back of the Card

- 1. Contact Information
- 2. Authorized Signature
- 3. CVV2 Number

#### 4. Magnetic Strip