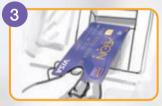

### Cash Advance

• Insert Card into ATM Machine

- Enter PIN Code
- Select Cash Withdrawal
- Select or input needed amount

Take out the card

• Take out the cash

You can withdraw cash by using your AEON Card with your Personal Identification Number (PIN). Cash advances can be made at any ATM displaying the Visa