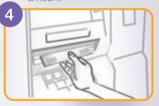

### Cash Advance

• Insert Card into ATM Machine

- Enter PIN Code
- Select Cash Withdrawal
- Select or input needed amount

Take out the card

• Take out the cash

You can withdraw cash by using your AEON Card with your Personal Identification Number (PIN). Cash advances can be made at any ATM displaying the Visa