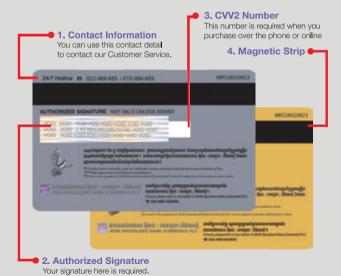

#### The back of the Card

- 1. Contact Information
- 2. Authorized Signature
- 3. CVV2 Number

#### 4. Magnetic Strip