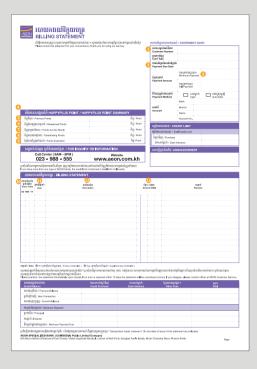

### **Monthly Billing Statement**

- Customer Number: an identification number of cardholder. (This number is required when you make payment through a payment channel).
- Payment Due Date: the date by which your payment (at least the minimum amount due) must be made to avoid penalty.
- Minimum Payment: minimum amount you are required to pay. This represents USD 15 or 10% of your total current transaction amount (including interests and other fees).
- 4. Happy Plus Point Summary: your accumulated point summary.
- 5. Previous Point: total point summary of previous month.
- 6. Redeem Point: last month redeemed point.
- 7. Point of this Month: the accumulated point of this month.
- 8. Outstanding Points: total and available earned points in your account
- 9. Point Expiration: the date by which points earned expire.
- 10. Transaction Date: the date when the transaction was made.
- 11. User: the person who makes transactions.
- Description: this section provides details of all payments, purchases, cash advances, and credits made during the statement period.
- Amount : information on the transaction amount against each payment, purchase, cash advance or credit. All non-USD currency transactions will be converted to US Dollars.