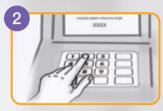

### Cash Advance

• Insert Card into ATM Machine

- Enter PIN Code
- Select Cash Withdrawal
- Select or input needed amount

Take out the card

• Take out the cash

You can withdraw cash by using your AEON Card with your Personal Identification Number (PIN). Cash advances can be made at any ATM displaying the Visa