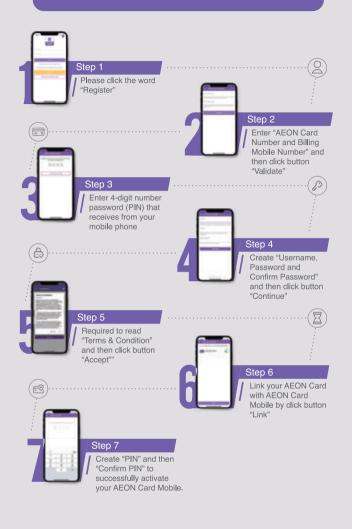

this notice whether or not the card was approved or was not approved to use by cardholder.
- if your Card/PIN which has been reported lost or stolen is found, it shall not be used again.

### Card and PIN Reissue Process



- Card and/or PIN re-issue is available at all branches of AEON Specialized Bank (Cambodia) Plc. in Phnom Penh and Provinces which have AEON Card operation.
- Cardholders are required to fill out Customer Request Form.
- For more information please call to our Customer Service Center at 070/078/023 988 555.

### Control Your AEON Card

### at Your Fingertips

- Scan to pay
- Monthly Billing Statement
- Point Inquiry
- Transaction History Inquiry
- Hold/Un-hold Card
- Balance Inquiry
- Manage Your Card Anytime Anywere on Your Smart Phone



# How to Activate AEON Card





# How to scan QR code for **AEON Card Mobile Payment**



### **Managing your AEON Card**

For more information on your AEON Card, Please contact our Customer Service Center.





070/078/023 988 555



info@aeon.com.kh