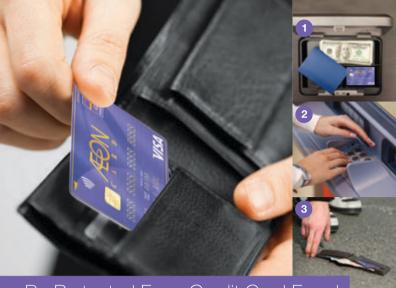

### Be Protected From Credit Card Fraud

#### 1, Keep Your Card Safe

- Sign your Card on the signature panel as soon as you receive it.
- keep your Card in a secure place, and treat it as if it were cash.
- Don't forget to take your Card from the ATM after use.
- Keep the copy of your sales slips and check them against your billing statement.
- Make sure your Card is returned to you.
- Contact our Customer Service Center for more information 070/078/023 988 555.

#### 2. PIN Security

- Never keep a record of your Personal Identification Number (PIN).
   Instead, memorize it.
- Do not let anyone use your card and do not disclose your PIN to anyone.
- Make sure your PIN is protected from view when you use an ATM or POS Terminal.
- If you think someone has seen or known your PIN, change it immediately.

#### 3. Lost or Stolen

- If your Card has been lost or stolen by thief, or if your PIN is disclosed to a third party, please report the incidence immediately by calling our 24/7 hotline at 023 988 655 /010 988 655.
- Until or unless a verbal or written notice of the lost or stolen Card from the cardholder has been received by AEON Specialized Bank (Cambodia) Plc., the cardholder shall remain liable for all transactions made before this notice whether or not the card was approved or was not approved to use by cardholder.
- if your Card/PIN which has been reported lost or stolen is found, it shall not be used again.