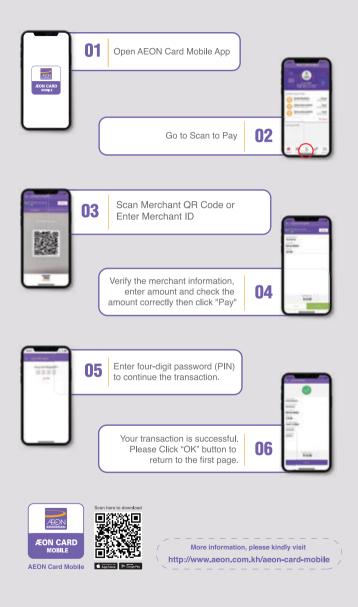

approved to use by cardholder.
- if your Card/PIN which has been reported lost or stolen is found, it shall not be used again.

### Card and PIN Reissue Process



- Card and/or PIN re-issue is available at all branches of AEON Specialized Bank (Cambodia) Plc. in Phnom Penh and Provinces which have AEON Card operation.
- Cardholders are required to fill out Customer Request Form.
- For more information please call to our Customer Service Center at 070/078/023 988 555.

### Control Your AEON Card

### at Your Fingertips

- Scan to pay
- Monthly Billing Statement
- Point Inquiry
- Transaction History Inquiry
- Hold/Un-hold Card
- Balance Inquiry
- Manage Your Card Anytime Anywere on Your Smart Phone



# How to Activate AEON Card





# How to scan QR code for **AEON Card Mobile Payment**



### **Managing your AEON Card**

For more information on your AEON Card, Please contact our Customer Service Center.





070/078/023 988 555



info@aeon.com.kh