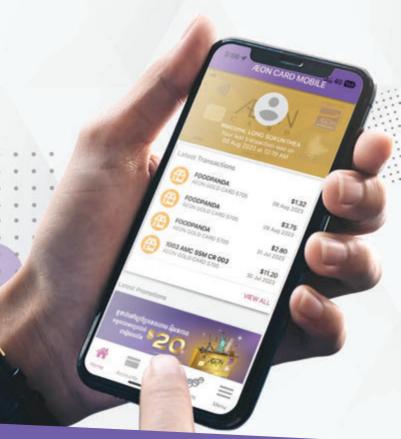

### Control Your AEON Card

### at Your Fingertips

- Scan to pay
- Monthly Billing Statement
- Point Inquiry
- Transaction History Inquiry
- Hold/Un-hold Card
- Balance Inquiry
- Manage Your Card Anytime Anywere on Your Smart Phone