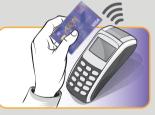

### Purchasing Goods and Services

Swipe/Inster card with POS machine

Tap contactless card on POS machine

Online Payment

AEON Card Mobile Scan to Pay

Your AEON Card is currently accepted at over 46 million merchants worldwide wherever the VISA logo is displayed.

The merchant will request you to check your transaction amount and to sign on the receipt which contains detailed information of your AEON Card and transaction amount, which will be billed on your billing statement. For transactions made by AEON Contactless Card, cardholder is required to sign on the receipt for the transaction amount from USD 50 only.