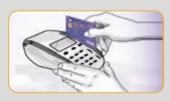

### Purchasing Goods and Services

Swipe/Inster card with POS machine

Tap contactless card on POS machine

Online Payment

AEON Card Mobile Scan to Pay

Your AEON Card is currently accepted at over 46 million merchants worldwide wherever the VISA logo is displayed.

The merchant will request you to check your transaction amount and to sign on the receipt which contains detailed information of your AEON Card and transaction amount, which will be billed on your billing statement. For transactions made by AEON Contactless Card, cardholder is required to sign on the receipt for the transaction amount from USD 50 only.

Please check to make sure that the correct amount is printed on the receipt before signing it.