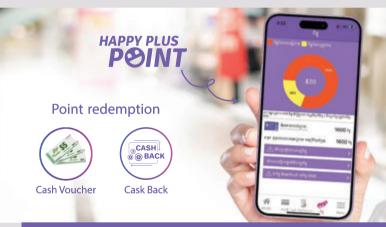

### Happy Plus Point Program

For every spending of **USD 2**, you can earn 1 Point and for 500 points, you can exchange for AEON Voucher or redeem for cashback of USD 5 at any branch in Phnom Penh and Provinces of AEON Specialized Bank (Cambodia) Plc. which have AEON Card operation.