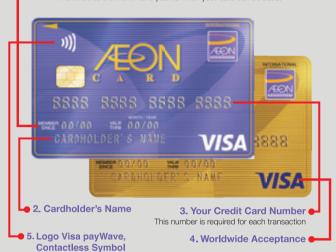

#### The front of the Card

- 1. Expiry Date
- 4. Worldwide Acceptance
- Cardholder's Name
   Credit Card Number
- 5. Logo Visa payWave, Contactless Symbol

#### 1. Expiry Date

This refers to the month and year till when your card can be used.