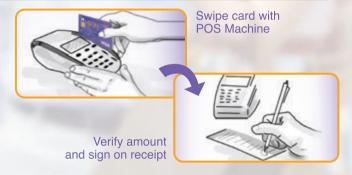

### **Benefits of AEON Cards**

Purchasing Goods and Services

Your AEON Card is currently accepted at over 46 million merchants worldwide wherever the VISA logo is displayed.

The merchant will request you to check your transaction amount and to sign on the receipt which contains detailed information of your AEON Card and transaction amount which will be billed on your billing statement.

Please check to make sure that the correct amount is printed on the receipt before signing it.