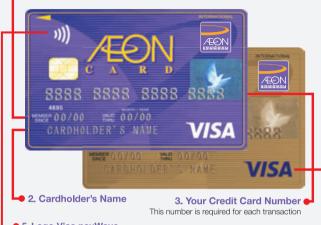

#### The front of the Card

- 1. Expiry Date
- 4. Worldwide Acceptance
- 2. Cardholder's Name
- 5. Logo Visa payWave, Contactless Symbol
- 3. Credit Card Number

#### 1. Expiry Date

This refers to the month and year till when your card can be used.

5. Logo Visa payWave, Contactless Symbol

4. Worldwide Acceptance