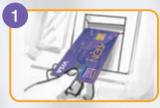

### Cash Advance

• Insert Card into ATM Machine

- Enter PIN Code
- Select Cash Withdrawal
- Select or input necessary amount

Take out the card

Take out the cash

You can withdraw cash by using your AEON Card with your Personal Identification Number (PIN). Cash advances can be made at any ATM displaying the VISA or PLUS logo