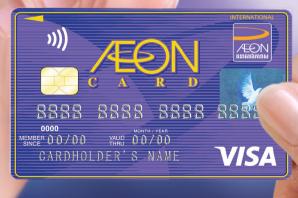

#### The front of the Card

- 1. Expiry Date
- 4. Worldwide Acceptance
- 2. Cardholder's Name
- 5. Logo Visa payWave, Contactless Symbol
- 3. Credit Card Number

#### 1. Expiry Date

This refers to the month and year till when your card can be used.

5. Logo Visa payWave, Contactless Symbol

4. Worldwide Acceptance

#### The back of the Card

- 1. Contact Information
- 2. Authorized Signature
- 3. CVV2 Number
- 4. Magnetic Strip
- 5. Logo PLUS

2. Authorized Signature

Your signature here is required.

5. Logo Plus Cash Advance is available at ATM with Logo Plus