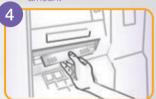

### Cash Advance

• Insert Card into ATM Machine

- Enter PIN Code
- Select Cash Withdrawal
- Select or input necessary amount

Take out the card

Take out the cash

You can withdraw cash by using your AEON Card with your Personal Identification Number (PIN). Cash advances can be made at any ATM displaying the VISA or PLUS logo