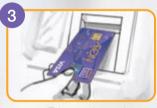

### Cash Advance

• Insert Card into ATM Machine

- Enter PIN Code
- Select Cash Withdrawal
- Select or input necessary amount

Take out the card

Take out the cash

You can withdraw cash by using your AEON Card with your Personal Identification Number (PIN). Cash advances can be made at any ATM displaying the VISA or PLUS logo