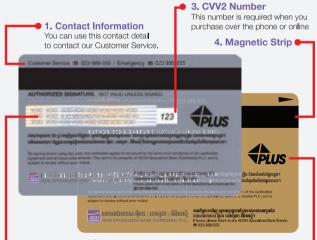

#### The back of the Card

- 1. Contact Information
- 2. Authorized Signature
- 3. CVV2 Number
- 4. Magnetic Strip
- 5. Logo PLUS

2. Authorized Signature

Your signature here is required.

5. Logo Plus Cash Advance is available at ATM with Logo Plus