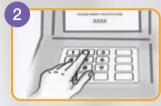

### Cash Advance

• Insert Card into ATM Machine

- Enter PIN Code
- Select Cash Withdrawal
- Select or input necessary amount

Take out the card

Take out the cash

You can withdraw cash by using your AEON Card with your Personal Identification Number (PIN). Cash advances can be made at any ATM displaying the VISA or PLUS logo