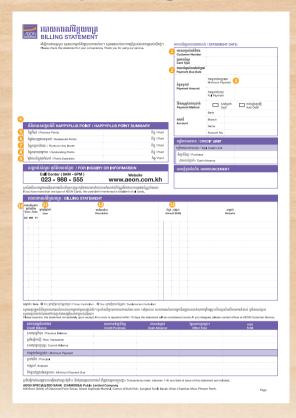

# **Monthly Billing Statement**

- Customer Number: an identification number of cardholder. (This number is required when you make payment through a payment channel).
- Payment Due Date: the date by which your payment (at least the minimum amount due) must be made to avoid penalty.
- Minimum Payment: minimum amount you are required to pay. This represents USD 15 or 10% of your total current transaction amount (including interests and other fees).
- 4. Happy Plus Point Summary: your accumulated point summary.
- 5. Previous Point: total point summary of previous month.
- Redeem Point : last month redeemed point.
- 7. Point of this Month: the accumulated point of this month.
- 8. Outstanding Points: total and available earned points in your account
- 9. Point Expiration: the date by which points earned expire.
- 10. Transaction Date: the date when the transaction was made.
- 11. User: the person who makes transactions.
- Description: this section provides details of all payments, purchases, cash advances, and credits made during the statement period.
- Amount: information on the transaction amount against each payment, purchase, cash advance or credit. All non-USD currency transactions will be converted to US Dollars.