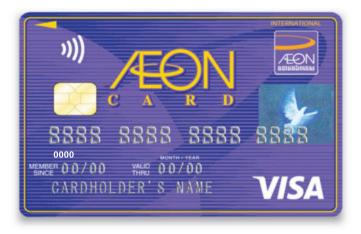

#### The front of the Card

- 1. Expiry Date
- 4. Worldwide Acceptance
- 2. Cardholder's Name
- 5. Logo Visa payWave, Contactless Symbol
- 3. Credit Card Number

#### 1. Expiry Date

This refers to the month and year till when your card can be used.

5. Logo Visa payWave, Contactless Symbol

4. Worldwide Acceptance

#### The back of the Card

- 1. Contact Information
- 2. Authorized Signature
- 3. CVV2 Number
- 4. Magnetic Strip
- 5. Logo PLUS

2. Authorized Signature

Your signature here is required.

5. Logo Plus Cash Advance is available at ATM with Logo Plus