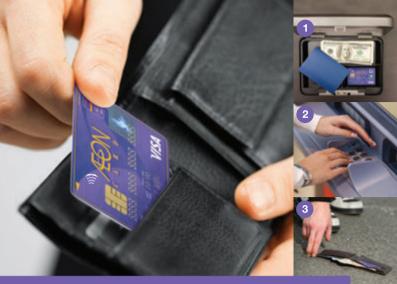

#### 1. Keep Your Card Safe

- . Sign your Card on the signature panel as soon as you receive it.
- · Keep your Card in a secure place, and treat it as if it were cash.
- Don't forget to take your Card from the ATM after use.
- Keep the copy of your sales slips and check them against your billing statements
- Make sure your Card is returned to you.
- Contact our Customer Service Center for more information 070/078/023 988 555.

#### 2. PIN Security

- Never keep a record of your Personal Identification Number (PIN). Instead, memorize it.
- Do not let anyone use your card and do not disclose your PIN to anyone.
- Make sure your PIN is protected from view when you use an ATM or POS Terminal.
- If you think someone has seen or knows your PIN, change it immediately.

#### 3. Lost or Stolen

- If your Card has been lost or stolen by thief, or if your PIN is disclosed to a third party, please report the incidence immediately by calling our Customer Service Center at 023 988 655.
- Until or unless a verbal or written notice of loss or stolen by thief of the Card from the cardholder has been received by AEON Specialized Bank (Cambodia) Plc. the cardholder shall remain liable for all of transactions have been made before notice. However, whether or not the card was approved to use or was not approved to by cardholder.
- If your Card/PIN which has been reported lost or stolen by thief is found, it shall not be used again.